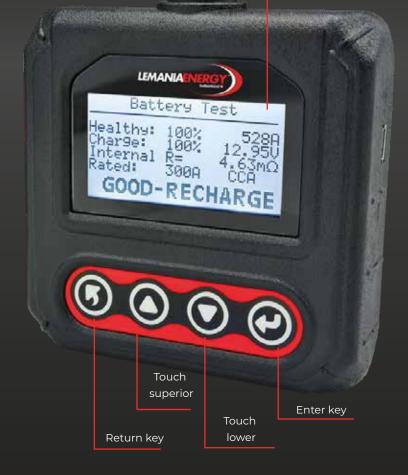

## TESTER OF BATTERY

Easily and quickly measures the starting capacity and condition of a vehicle's battery, as well as its starting and charging systems.

Lithium Compatible

**12V** 

LCD screen

Clamps

Lithium battery test range (CCA) 20-1000

Vehicle types

- Testing and detecting bad elements in all types of starting batteries
- Reverse polarity protection to prevent damage to the tester, vehicle or battery
- Tester always ready for use thanks to battery-free operation
- Battery analysis with the majority of battery standards (CCA, BCI, CA, MCA, JIS, DIN, IEC, EN, SAE, GB)
- ✓ Sharing results by QR Code